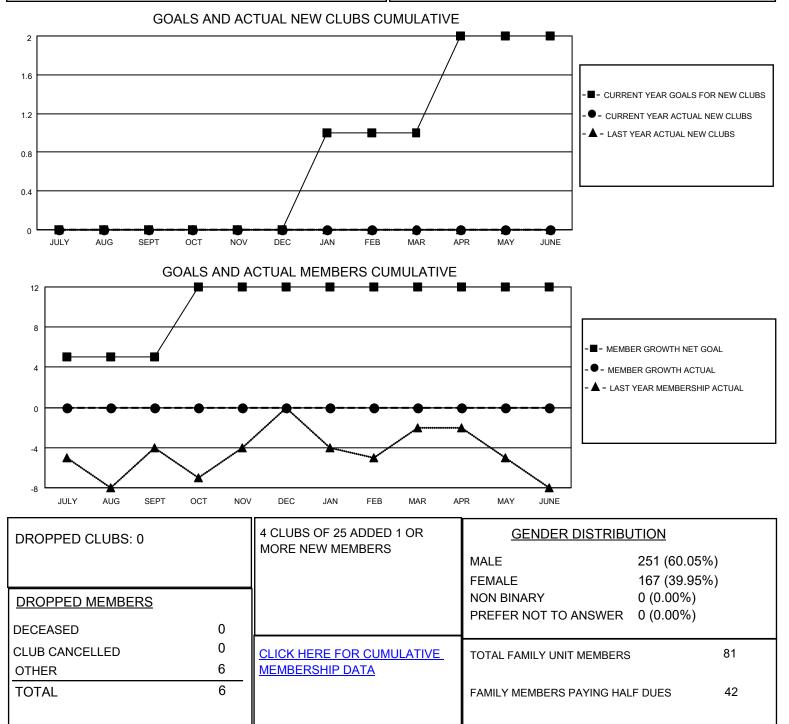

## LOCATION NEW MEXICO

District 40 S

Results as of: 7/31/2022

| Clubs                 |               |           |               | Members               |                        |                         |                                                    |
|-----------------------|---------------|-----------|---------------|-----------------------|------------------------|-------------------------|----------------------------------------------------|
| RESULTS FOR 2022-2023 |               |           |               | RESULTS FOR 2022-2023 |                        |                         |                                                    |
| QUARTER               | NEW CLUB GOAL | NEW CLUBS | DROPPED CLUBS | QUARTER               | BER GROWTH NET<br>GOAL | MEMBER GROWTH<br>ACTUAL | DROPPED<br>MEMBERS ACTUAL<br>(including transfers) |
| JULY/AUG/SEPT         | 0             | 0         | 0             | JULY/AUG/SEPT         | 5                      | 6                       | 6                                                  |
| OCT/NOV/DEC           | 0             | 0         | 0             | OCT/NOV/DEC           | 7                      | 0                       | 0                                                  |
| JAN/FEB/MAR           | 1             | 0         | 0             | JAN/FEB/MAR           | 0                      | 0                       | 0                                                  |
| APR/MAY/JUNE          | 1             | 0         | 0             | APR/MAY/JUNE          | 0                      | 0                       | 0                                                  |